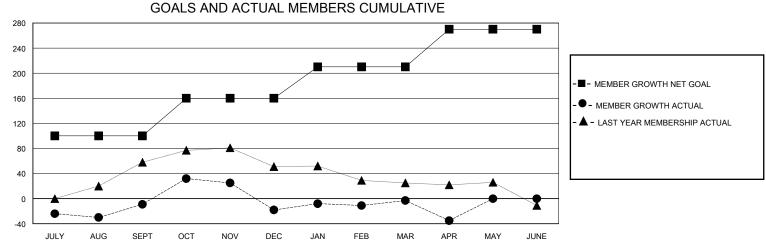

## MONTHLY MEMBERSHIP PROGRESS REPORT

District 2 S5

Results as of: 5/31/2020

| GMT:                  |               |           | GMT CA        |                       |                         |                         |                                                    |  |  |
|-----------------------|---------------|-----------|---------------|-----------------------|-------------------------|-------------------------|----------------------------------------------------|--|--|
| Clubs                 |               |           |               | Members               |                         |                         |                                                    |  |  |
| RESULTS FOR 2019-2020 |               |           |               | RESULTS FOR 2019-2020 |                         |                         |                                                    |  |  |
| QUARTER               | NEW CLUB GOAL | NEW CLUBS | DROPPED CLUBS | QUARTER MEN           | IBER GROWTH NET<br>GOAL | MEMBER GROWTH<br>ACTUAL | DROPPED<br>MEMBERS ACTUAL<br>(including transfers) |  |  |
| JULY/AUG/SEPT         | 1             | 0         | 0             | JULY/AUG/SEPT         | 100                     | 75                      | 77                                                 |  |  |
| OCT/NOV/DEC           | 0             | 0         | 0             | OCT/NOV/DEC           | 60                      | 87                      | 89                                                 |  |  |
| JAN/FEB/MAR           | 0             | 0         | 0             | JAN/FEB/MAR           | 50                      | 64                      | 39                                                 |  |  |
| APR/MAY/JUNE          | 1             | 0         | 0             | APR/MAY/JUNE          | 60                      | 7                       | 37                                                 |  |  |